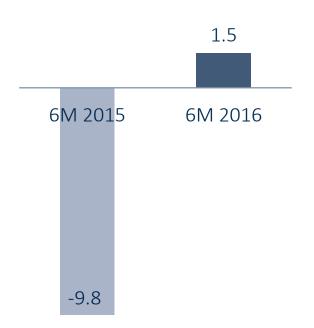

#### 6 MONTHS FINANCIAL REPORT 2016 Operating and Free Cash flow positive

in € million

**Operating Cash flow** 

Free Cash flow