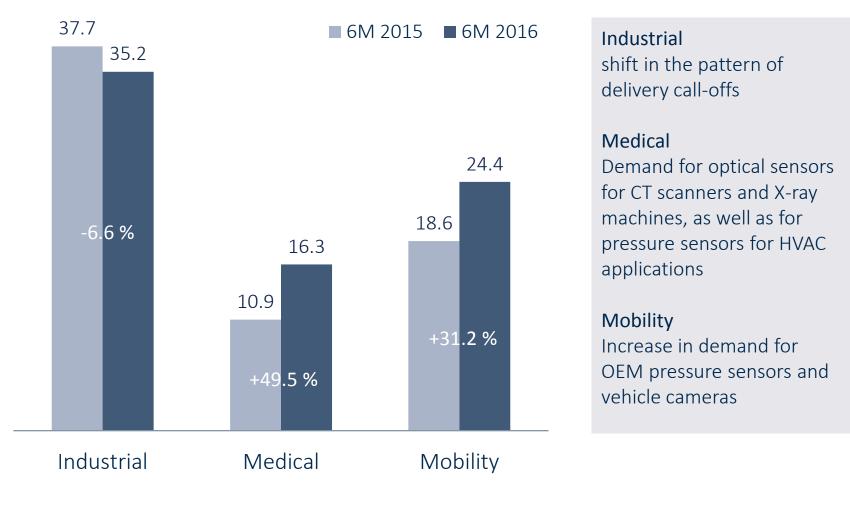

#### 6 MONTHS FINANCIAL REPORT 2016 Growth drivers: Medical and Mobility segments