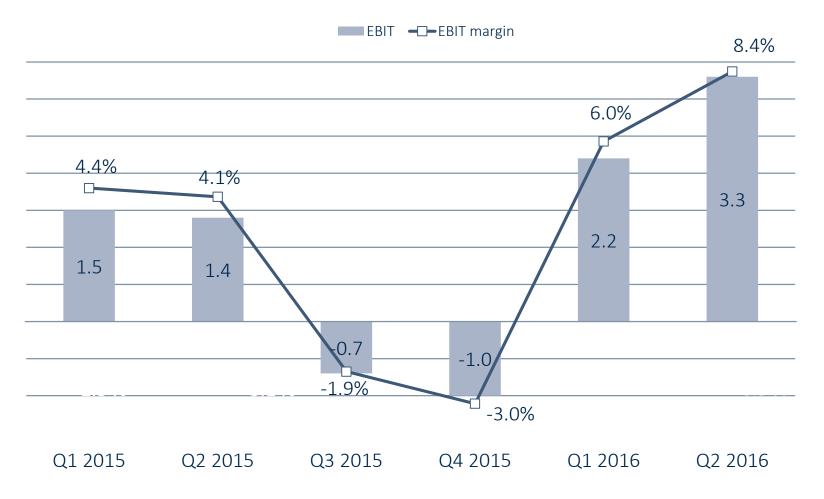

#### 6 MONTHS FINANCIAL REPORT 2016 7.2% EBIT margin for the first six months

in € million