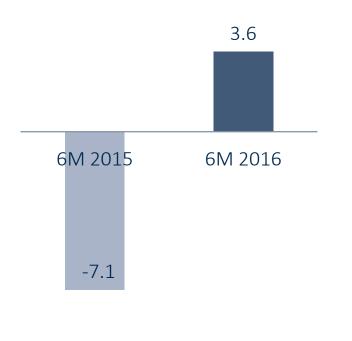

#### 6 MONTHS FINANCIAL REPORT 2016 7.2% EBIT margin for the first six months

in € million