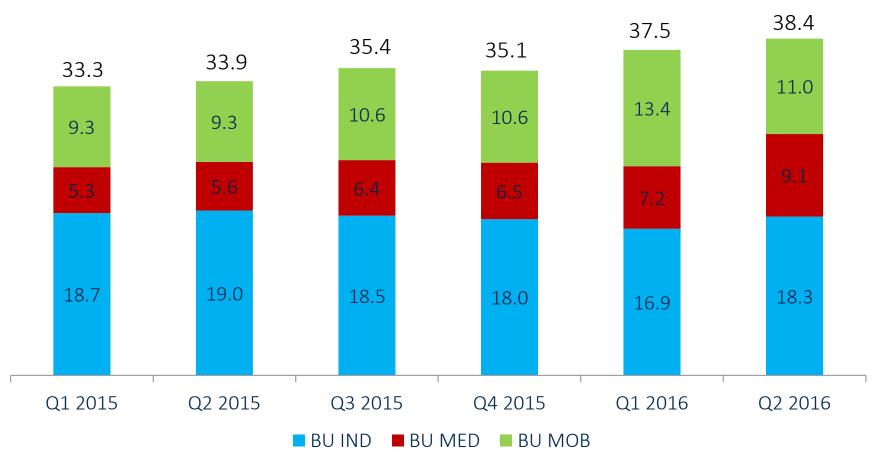

# WE SENSE THE FUTURE

### 6 MONTHS FINANCIAL REPORT AUGUST 11, 2016





#### 6 MONTHS FINANCIAL REPORT 2016 Sales at upper end of our target range

#### in € million



#### 6 MONTHS FINANCIAL REPORT 2016 Growth drivers: Medical and Mobility segments

#### in € million



#### 6 MONTHS FINANCIAL REPORT 2016 > 50% sales in Germany, focus on North America pays off



#### 6 MONTHS FINANCIAL REPORT 2016 7.2% EBIT margin for the first six months

in € million



#### 6 MONTHS FINANCIAL REPORT 2016 Operating and Free Cash flow positive

in € million

**Operating Cash flow** 

Free Cash flow





#### 6 MONTHS FINANCIAL REPORT 2016 No major changes in key balance sheet items in € million



www.first-sensor.com 7

#### 6 MONTHS FINANCIAL REPORT 2016 Headcount moderately up – efficiency gains achieved

|                     | H1 2015         | H1 2016        |        |
|---------------------|-----------------|----------------|--------|
| personnel expenses: |