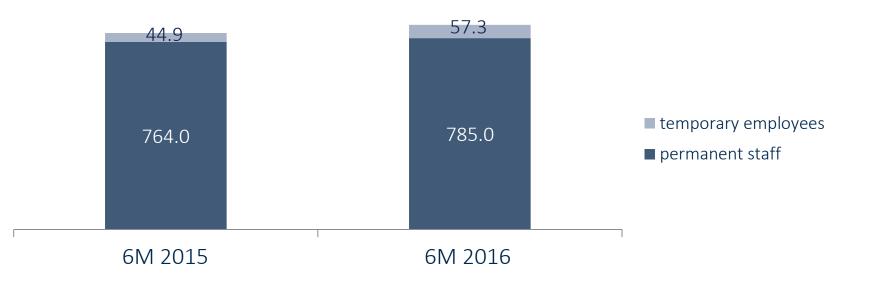

#### 6 MONTHS FINANCIAL REPORT 2016 Headcount moderately up – efficiency gains achieved

|                     | H1 2015         | H1 2016        |        |
|---------------------|-----------------|----------------|--------|
| personnel expenses: | € 20.4 million  | € 21.8 million | +6,9 % |
| sales per employee: | € 88.0 thousand | €96.7 thousand | +9,9%  |