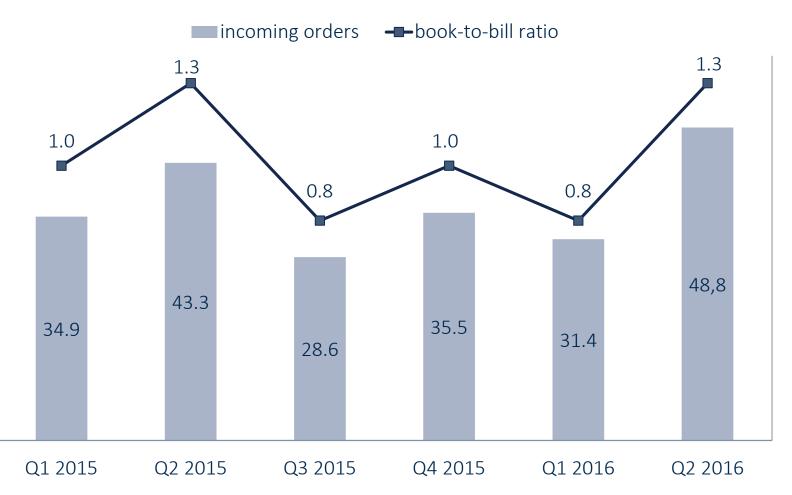

#### 6 MONTHS FINANCIAL REPORT 2016 Book-to-bill ratio back on track

in € million