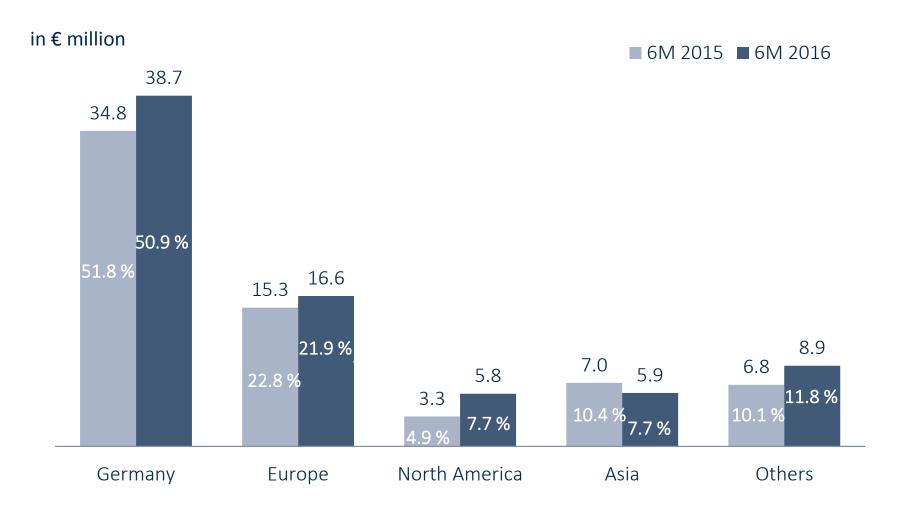

#### 6 MONTHS FINANCIAL REPORT 2016 > 50% sales in Germany, focus on North America pays off