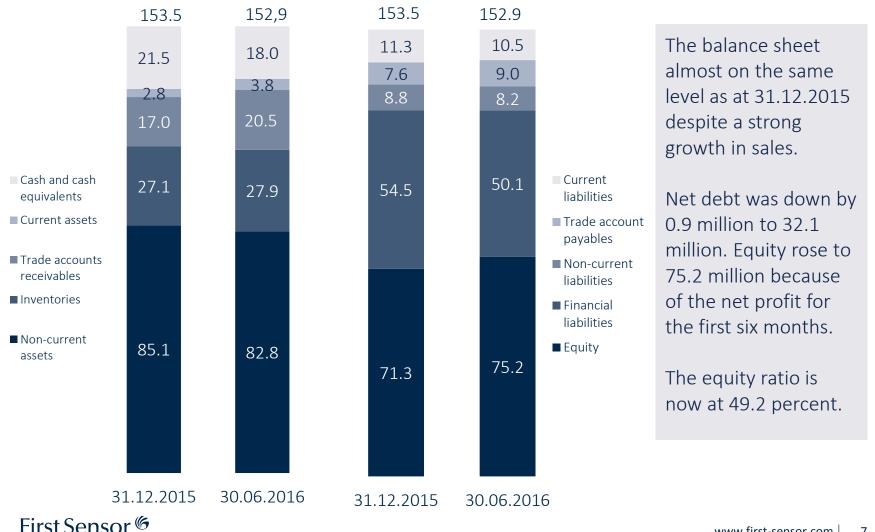

#### 6 MONTHS FINANCIAL REPORT 2016 No major changes in key balance sheet items in € million

www.first-sensor.com 7