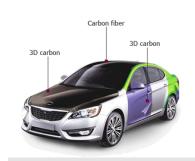

## Automotive

- Automotive skin, part
- Lightweight material
- Performance tape