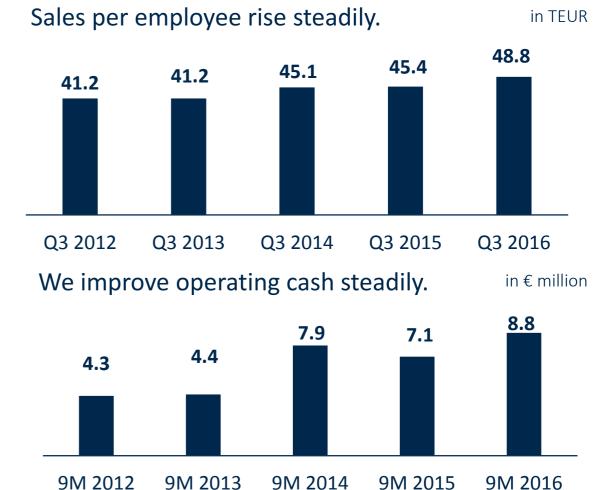

## First Sensor is clearly on a growth path.

Sales 9M 2012 – 2016 in € million

## We focus on improving our profitability.

## We strengthen our profitability year-on-year.