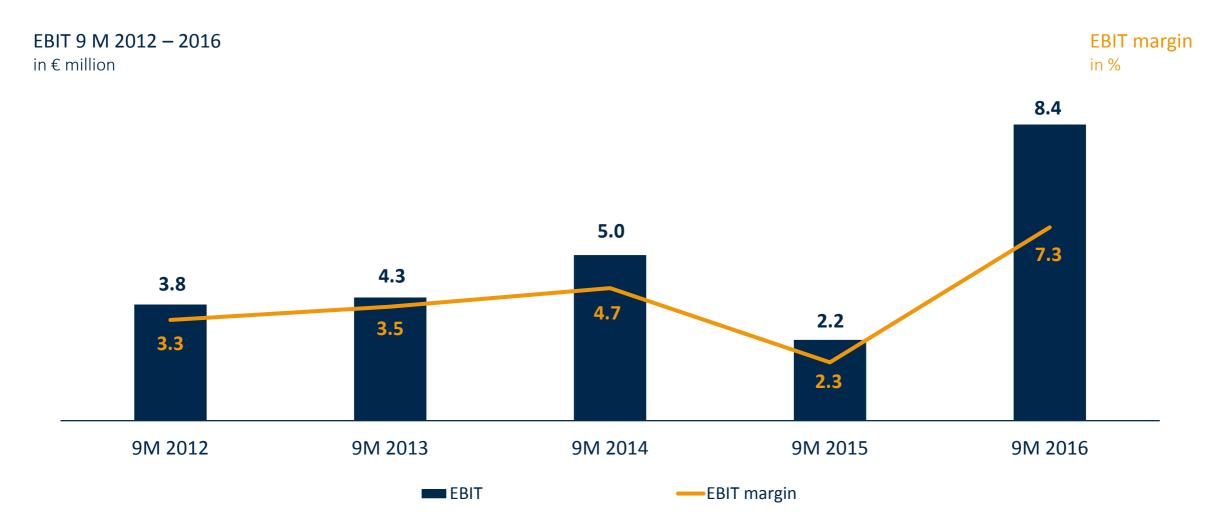

## We focus on improving our profitability.

## We strengthen our profitability year-on-year.