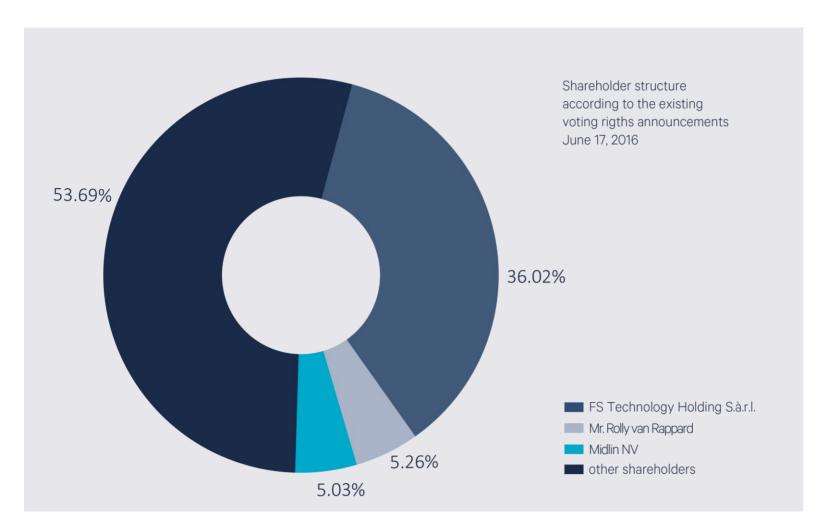

## **Key Data**

#### Key facts

IPO: 07/15/1999

Market listing: Prime Standard

Market Cap\*: € 142.0 million

Number of shares: 10,167,096

Traded stocks/day\*\*: 10,921

\* as of November 14, 2016

\*\* average 15.11.15-14.11.16