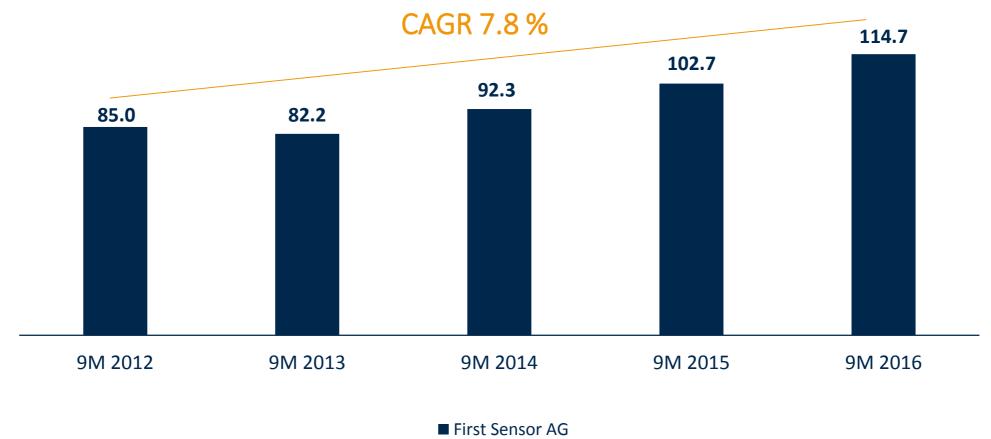

OUR COMPETITIVE ADVANTAGE

## We cover the entire value chain of sensor technology.



**Sensor chips** 

- Silicium based
- converts physical parameters into electrical signals



**Packaging** 

Connecting microelectronic and non-electronic micro components to a housing



**Sensors** 

- consists of a sensor chip, a housing and electronics
- the measurement signal can be calibrated



**Sensor System** 

- Measures and preprocesses data
- communicates with other systems

**Detect & Understand** 

#### **OUR TARGET MARKETS**

## We focus on the growth markets Industrial, Medical and Mobility.







\*9 M 2016

#### **OUR MARKET PRESENCE**

Germany is our most important market contributing 50% of sales.



## First Sensor is clearly on a growth path.

Sales 9M 2012 – 2016 in € million



## We focus on improving our profitability.





## We strengthen our profitability year-on-year.





#### FIRST SENSOR SHARE

### Our share reflects positive trend in the 3rd quarter.





#### FIRST SENSOR SHARE

## **Key Data**



#### Key facts

IPO: 07/15/1999

Market listing: Prime Standard

Market Cap\*: € 142.0 million

Number of shares: 10,167,096

Traded stocks/day\*\*: 10,921

\* as of November 14, 2016

\*\* average 15.11.15-14.11.16

## First Sensor 6

SALES REVENUES 145-150 MILLION EURO EBIT MARGIN 6-7 PERCENT

## FUTURE PROJECTS

We are there, when smart things become standard.





We are there, when little miracles start being taken for granted.



- real-time diagnosis
- medical devices for pneumology
- medical devices for imaging techniques

We are there, when mobilit