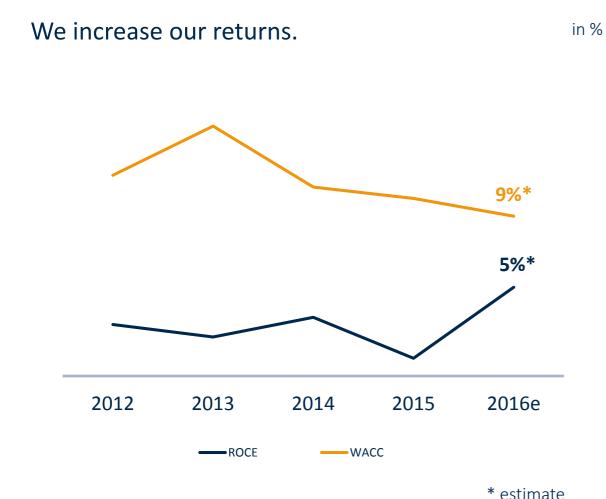

## We focus on improving our profitability.

## We strengthen our profitability year-on-year.