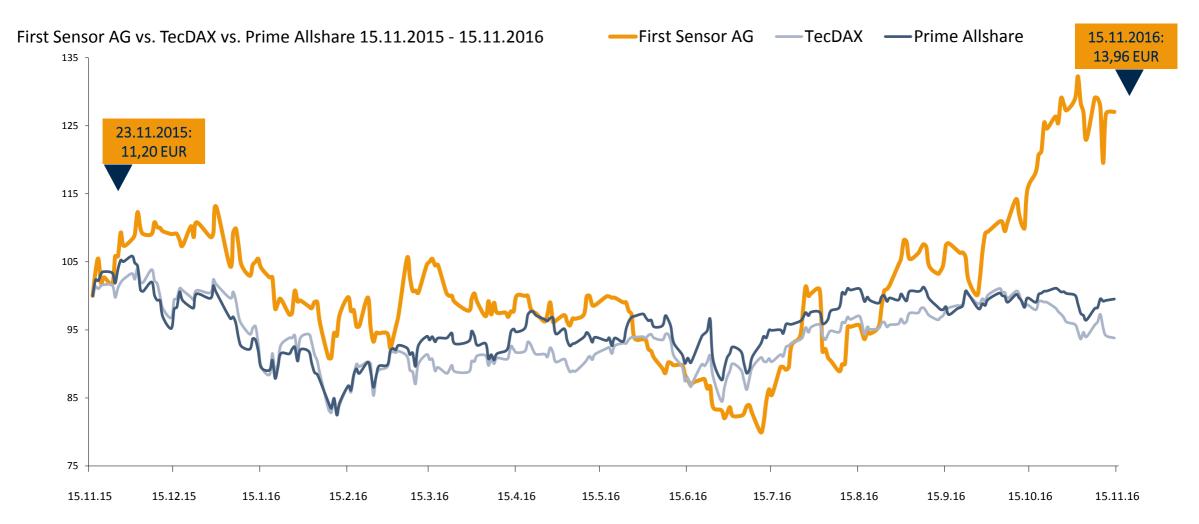

#### FIRST SENSOR SHARE

### Our share reflects positive trend in the 3rd quarter.